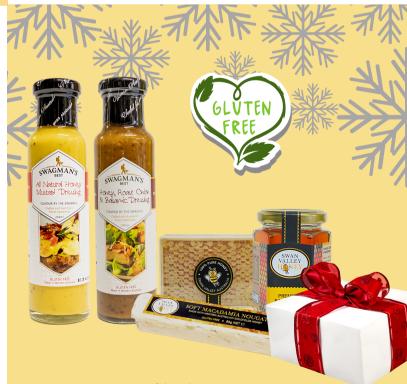

#### Indulgent Honey Hamper ~ \$60

Included:

1x West Australian Premium Raw Honey 240g 1x West Australian Goldfields Soft Macadamia Nougat, 1x Piece of the Hive 240g, 1x All Natural Honey Mustard Dressing 250ml, 1x Honey, Roast Onion and Balsamic Dressing 250ml