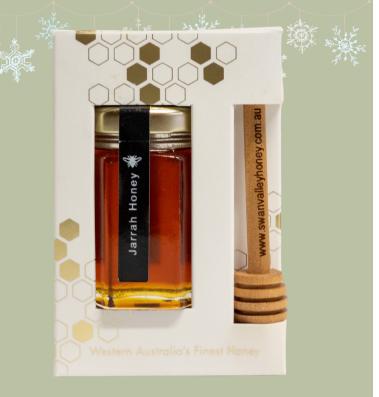

#### Swan Valley Honey Bonbonnierres

West Australian Natural Honey 72g ~ \$14ea Plain Honeycomb Confectionery ~ \$14ea Honey Lozenges ~ \$14ea

West Australian Jarrah Honey 72g ~ \$17ea

#### Queen Bee Value Bag ~ \$100

Includes: Free Postage

1x Eucalyptus Forest Honey TA20+ 1kg, 1x Random Honey Lozenges 80g, 1x Natural Honey Squeeze 375g, 1x Premium Raw Honey 240g HEX, 1x Piece of the Hive 240g, 1x Bonbonniere with Jarrah Honey including wooden drizzle stick

Gift box for illustration purposes only. SVH gift bag included in Queen Bee Value Bag.