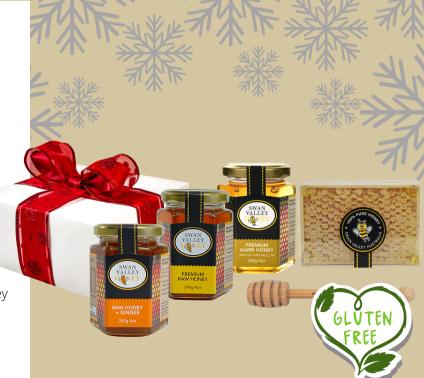

#### Queen Bee Value Bag ~ \$100

Includes: Free Postage

1x Eucalyptus Forest Honey TA20+ 1kg, 1x Random Honey Lozenges 80g, 1x Natural Honey Squeeze 375g, 1x Premium Raw Honey 240g HEX, 1x Piece of the Hive 240g, 1x Bonbonniere with Jarrah Honey including wooden drizzle stick

Gift box for illustration purposes only. SVH gift bag included in Queen Bee Value Bag.