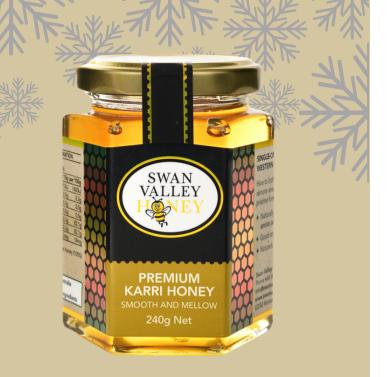

Gift box for illustration purposes only. SVH gift bag included in Hive Family Hamper.

Premium Karri Honey Sourced from the Western Australian Karri forests of the South West, our Premium Karri Honey offers a smooth and mild honey taste, perfect for a cheese or wine hamper. Available in a reusable 240g glass jar.

Swan Valley Honey Premium Karri Honey 240g Glass Jar ~ \$12ea