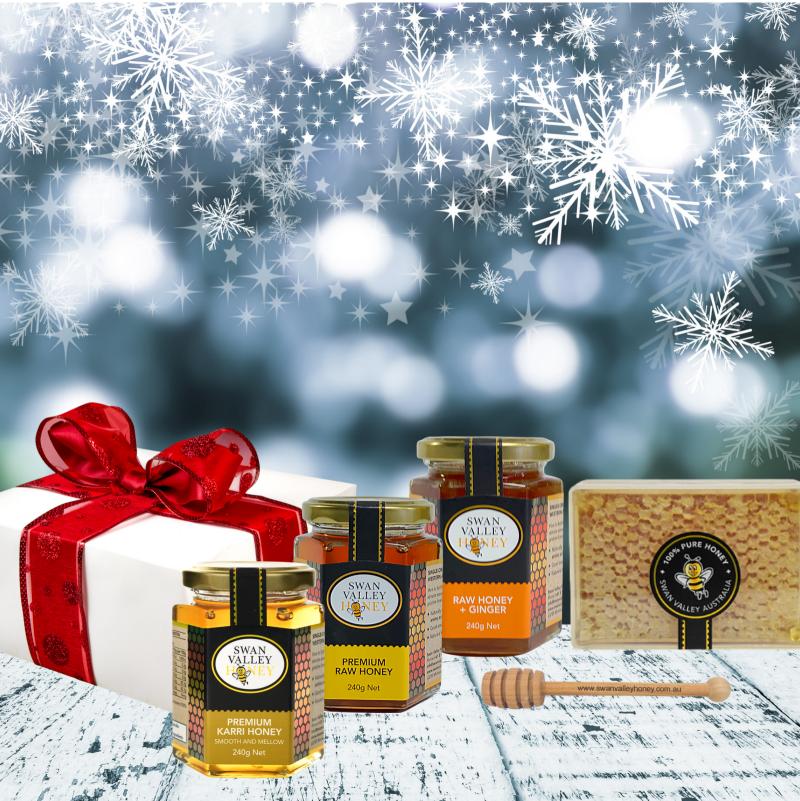

#### Honey Lover Gourmet Hamper ~ \$65

- 1x SVH Premium Raw Honey 240g Glass Jar,
- 1x SVH Premium Raw Honey and Ginger 240g Glass Jar,
- 1x SVH Premium Karri Honey 240g Glass Jar,
- 1x Piece of the Hive Honeycomb 400g, 1x Swan Valley Honey Wooden Drizzle Stick