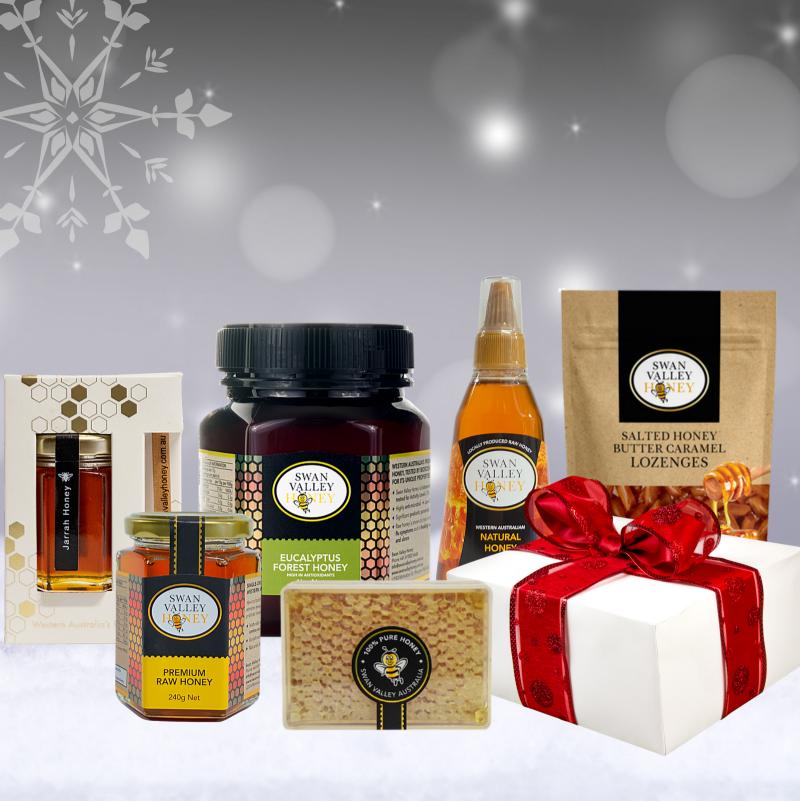

#### Queen Bee Value Bag ~ \$100

Includes: Free Postage

1x Eucalyptus Forest Honey TA20+ 1kg, 1x Random Honey Lozenges 80g, 1x Natural Honey Squeeze 375g, 1x Premium Raw Honey 240g HEX, 1x Piece of the Hive 240g, 1x Bonbonniere with Jarrah Honey including wooden drizzle stick