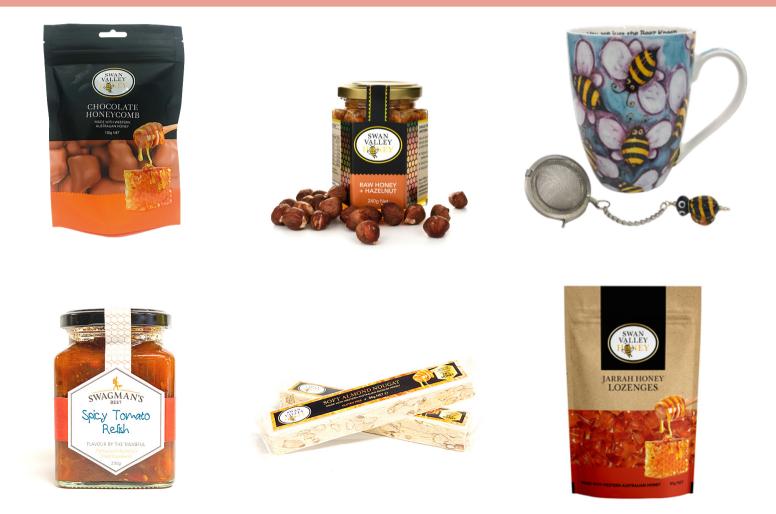

Swan Valley Honey Natural Honey 375g ~ \$9ea 500g ~ \$10ea The Hive Family Hamper ~ \$60 Includes: Free Shipping 1 x Redgum Honey Almond Nougat 86g. 1 x Rodolfields Honey Macadamia Nougat 86g. 1 x Peppermint Honey Lozenges 80g. 1 x Choc Honeycomb 130g. 1 x Plain Honey Lozenges 80g. 1 x Choc Honeycomb

#### Swan Valley Honey Natural Honeycomb

avg. 200g (available for pick-up only) ~ \$10ea avg. 400g ~ \$37ea avg. 2Kg (available for pick up only) ~ \$90

#### Swan Valley Honey Bonbonnierres

West Australian Natural Honey 72g ~ \$14ea Plain Honeycomb Confectionery ~ \$14ea Honey Lozenges ~ \$14ea

West Australian Jarrah Honey 72g ~ \$17ea