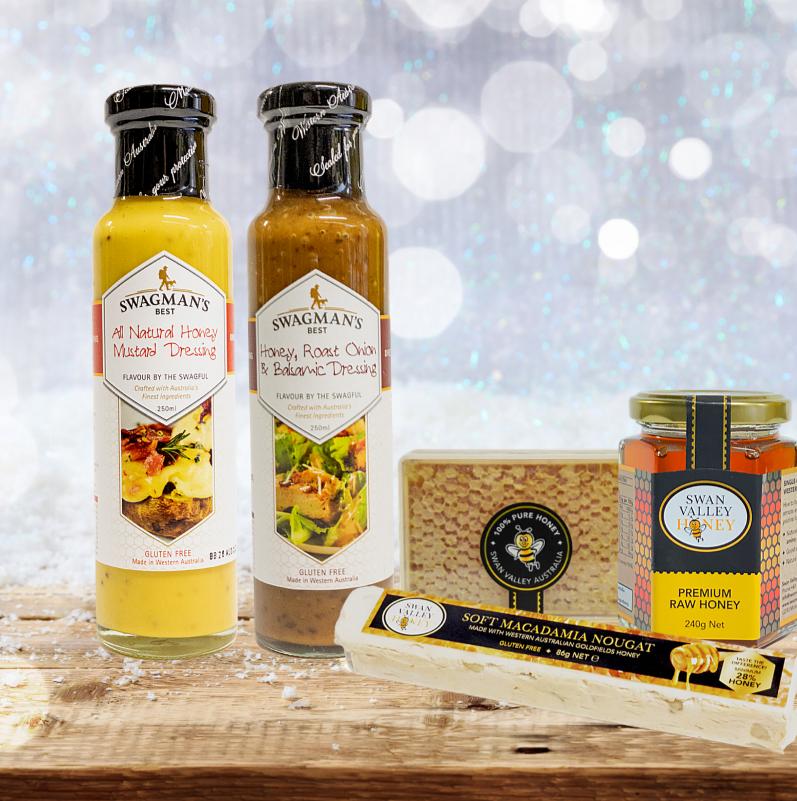

#### Indulgent Honey Hamper ~ \$60

Included:

1x West Australian Premium Raw Honey 240g 1x West Australian Goldfields Soft Macadamia Nougat, 1x Piece of the Hive 240g, 1x All Natural Honey Mustard Dressing 250ml, 1x Honey, Roast Onion and Balsamic Dressing 250ml