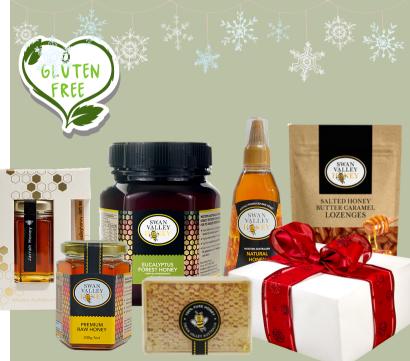

#### Honey Lover Gourmet Hamper ~ \$65

- 1x SVH Premium Raw Honey 240g Glass Jar,
- 1x SVH Premium Raw Honey and Ginger 240g Glass Jar,
- 1x SVH Premium Karri Honey 240g Glass Jar,
- 1x Piece of the Hive Honeycomb 400g, 1x Swan Valley Honey Wooden Drizzle Stick

#### Indulgent Honey Hamper ~ \$60

Included:

1x West Australian Premium Raw Honey 240g 1x West Australian Goldfields Soft Macadamia Nougat, 1x Piece of the Hive 240g, 1x All Natural Honey Mustard Dressing 250ml, 1x Honey, Roast Onion and Balsamic Dressing 250ml