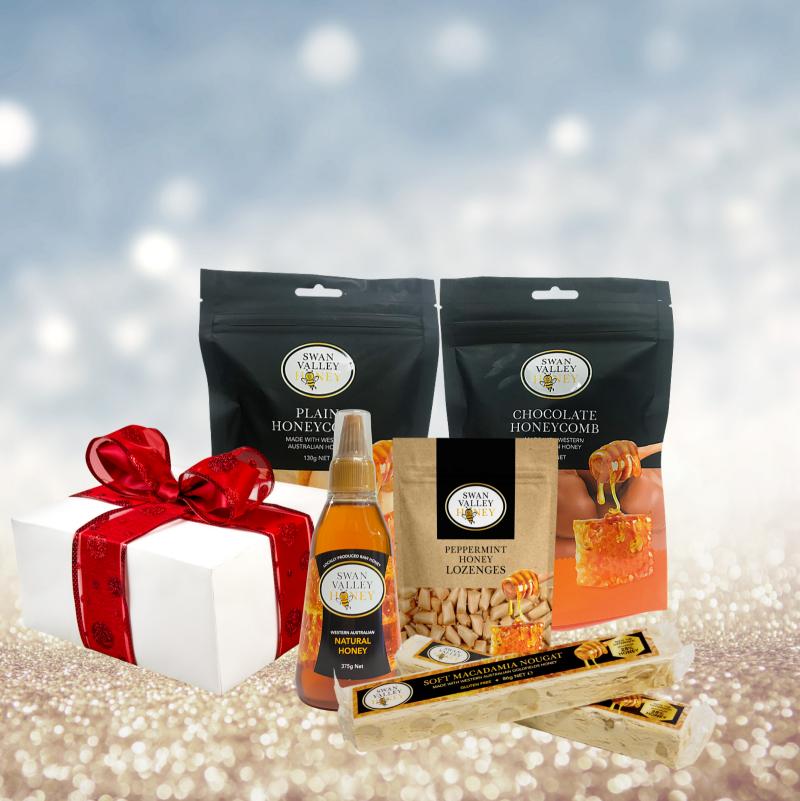

Swan Valley Honey Natural Honey 375g ~ \$9ea 500g ~ \$10ea The Hive Family Hamper ~ \$60 Includes: Free Shipping 1 x Redgum Honey Almond Nougat 86g. 1 x Rodolfields Honey Macadamia Nougat 86g. 1 x Peppermint Honey Lozenges 80g. 1 x Choc Honeycomb 130g. 1 x Plain Honey Lozenges 80g. 1 x Choc Honeycomb

Gift box for illustration purposes only. SVH gift bag included in Hive Family Hamper.

Premium Karri Honey Sourced from the Western Australian Karri forests of the South West, our Premium Karri Honey offers a smooth and mild honey taste, perfect for a cheese or wine hamper. Available in a reusable 240g glass jar.