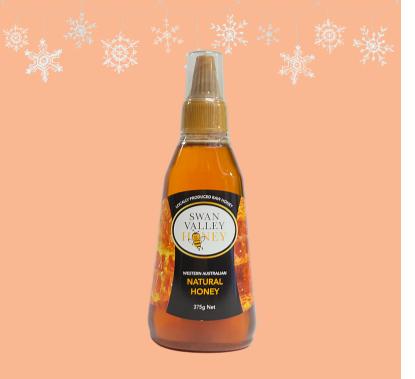

#### Perfect All-Rounded Honey

Swan Valley Honey Natural Honey range is proudly Western Australian sourced. The honey is gently extracted from the bee hive, lightly filtered to remove any "bee-bits", and then packed at our Wangara warehouse. We do not cook or subject our honey to harsh filters, keeping the honey pure and raw just as nature intended.

Swan Valley Honey Natural Honey 375g ~ \$9ea 500g ~ \$10ea The Hive Family Hamper ~ \$60 Includes: Free Shipping 1 x Redgum Honey Almond Nougat 86g. 1 x Rodolfields Honey Macadamia Nougat 86g. 1 x Peppermint Honey Lozenges 80g. 1 x Choc Honeycomb 130g. 1 x Plain Honey Lozenges 80g. 1 x Choc Honeycomb